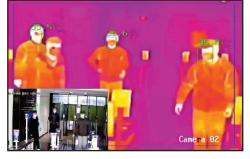

## **Guard your Business with Fever Detection**

The COVID-19 coronavirus has alerted the world to the high risk of infectious diseases in crowded areas. Ensure that anyone who enters your premises isn't suffering from a potentially infectious illness. Easily identify any person displaying signs of a fever with a body temperature in excess of 37° Celsius. This system is also able to capture the headshot automatically with the recorded temperature clearly shown, with an accuracy to within 0.3° to 0.5° Celsius.

Actual thermal imaging

- Easily identify any person displaying signs of a fever with a body temperature in excess of 37°Celsius.
- Able to capture the headshot automatically with the recorded temperature.